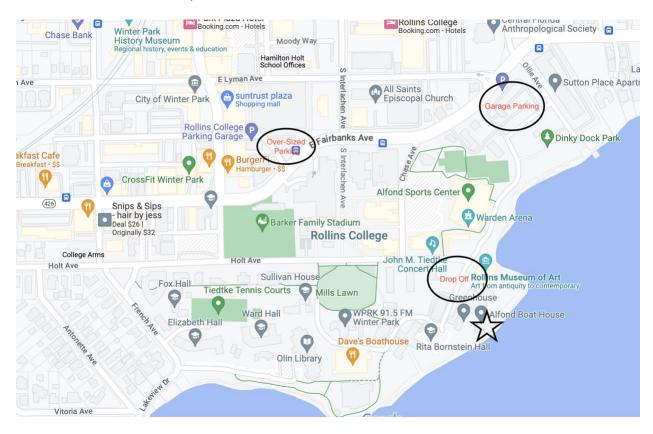

DROP OFF – The best place to drop off your sailors is to the left of the Rollins Art Museum at the end of Holt Avenue. To the left of the museum, you will see a wooden walkway that leads down to a clay path along the lake. Follow that path to the Alfond Boat House.

PARKING – Park in the multi-story parking lot at the corner of E Fairbanks Av and Ollie Av. However, if you are driving an oversized or tall vehicle, use the dirt lot at the corner of E Fairbanks Av and Chapman Av.