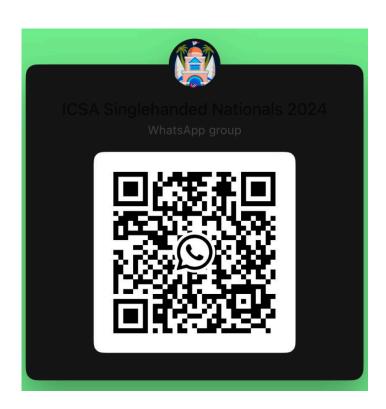

## Communication

We will be using What's App as our main source of communication. You can join <u>here</u> or use the QR code below. Please join this group to have the most up to date information.